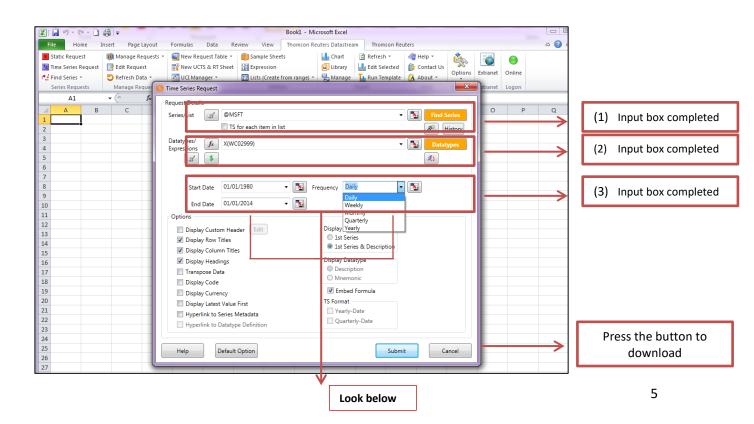

We have to complete the (3) input boxes with the info/variables that we want in order to download the data.

First we complete **input box (1).** We press the button **Find** comes up (see below)

**Series** and a screen

When we decide which variable we want we check the box (see above) and we click the **use selected** button in order to return in the **first step which is the excel with window dialog**.

Thirdly we complete **input box (3)** with the dates or date that we want (**time series or static respectively**) and the frequency. After completing we press the submit button and the results will appear shortly after (see below).