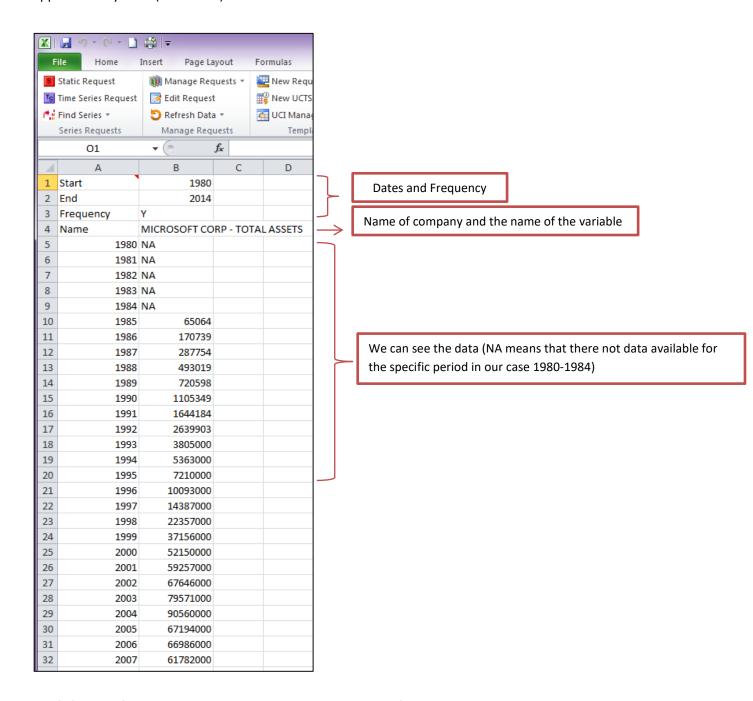

Don't forget, after downloading your data you just save your file as you normally do with all your excel files.