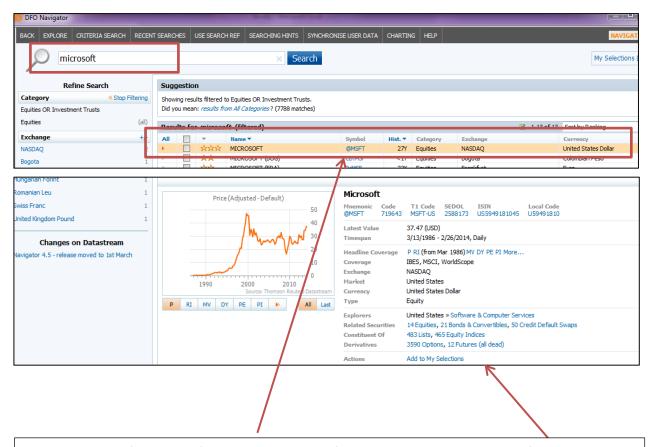

When we search for Microsoft a list comes up and if you just click only once on the first result we can see more information for the specific company/equity (e.g. codes, small description, currency, market etc.). When we decide which company/ equity we want we check the box (see below) and we click the use button in order to return in the first step which is the excel with window dialog.