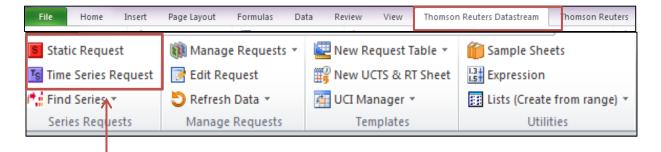

## Push the Red Button to get online

There several options (as shown below) you click on:

Time Series or Static Series (for more than one year/day/week or for only one specific day

When you click on Time Series a window dialog will appear. This is the first step (see below)

We have to complete the (3) input boxes with the info/variables that we want in order to download the data.

First we complete **input box (1).** We press the button **Find** comes up (see below)

**Series** and a screen