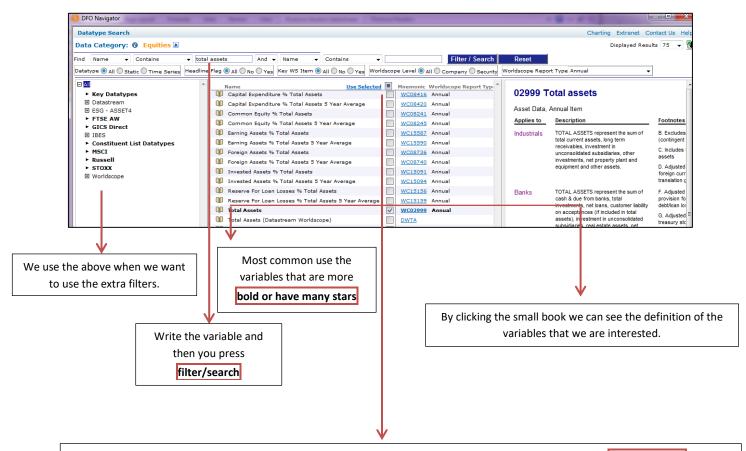

Secondly we complete **input box (2).** We press the button Datatypes comes up (see below)

First we have to be at the right data category (e.g. if we are searching data for equities/companies we have to be at the data category **equities** if we are searching data for indices we have to be at the data category **equity indices**). When we decide which category we want then we write on the first input box the variable that we want (see below).

When we decide which variable we want we check the box (see above) and we click the **use selected** button in order to return in the **first step which is the excel with window dialog**.

Thirdly we complete **input box (3)** with the dates or date that we want (**time series or static respectively**) and the frequency. After completing we press the submit button and the results will appear shortly after (see below).