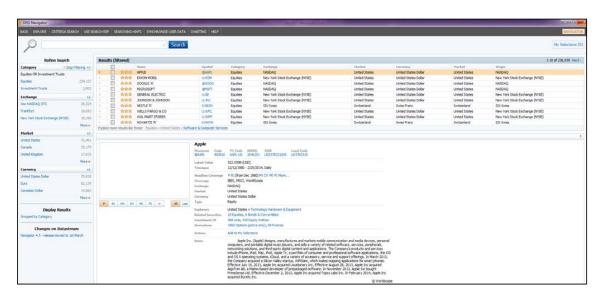

When we search for Microsoft a list comes up and if you just click only once on the first result we can see more information for the specific company/equity (e.g. codes, small description, currency, market etc.). When we decide which company/ equity we want we check the box (see below) and we click the use button in order to return in the first step which is the excel with window dialog.