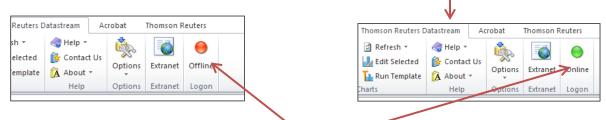

## Push the Red Button to get online

There several options (as shown below) you click on:

Time Series or Static Series (for more than one year/day/week or for only one specific day

When you click on Time Series a window dialog will appear. This is the first step (see below)