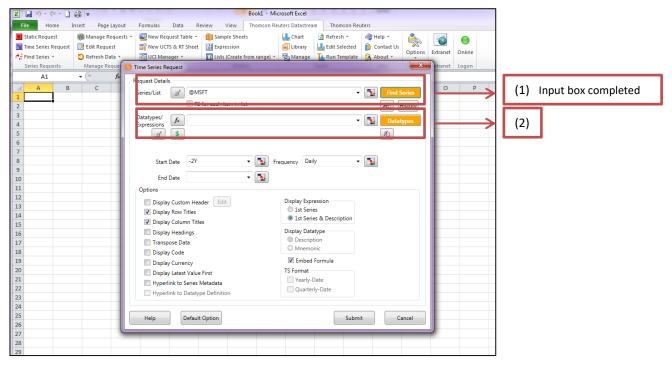

We have to complete the (3) input boxes with the info/variables that we want in order to download the data.

First we complete **input box (1).** We press the button **Find** comes up (see below)

**Series** and a screen

Secondly we complete **input box (2).** We press the button Datatypes comes up (see below)

First we have to be at the right data category (e.g. if we are searching data for equities/companies we have to be at the data category **equities** if we are searching data for indices we have to be at the data category **equity indices**). When we decide which category we want then we write on the first input box the variable that we want (see below).

When we decide which variable we want we check the box (see above) and we click the **use selected** button in order to return in the **first step which is the excel with window dialog**.

Thirdly we complete **input box (3)** with the dates or date that we want (**time series or static respectively**) and the frequency. After completing we press the submit button and the results will appear shortly after (see below).