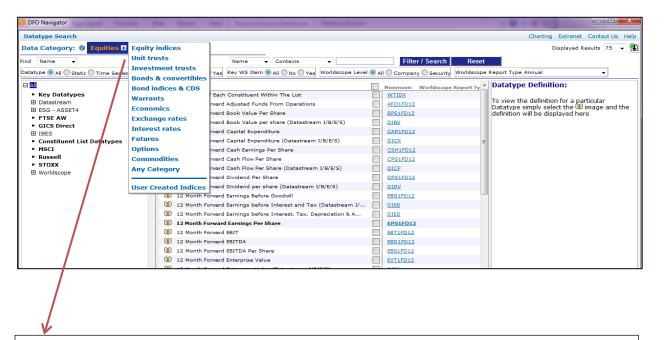

Secondly we complete **input box (2).** We press the button Datatypes comes up (see below)

First we have to be at the right data category (e.g. if we are searching data for equities/companies we have to be at the data category **equities** if we are searching data for indices we have to be at the data category **equity indices**). When we decide which category we want then we write on the first input box the variable that we want (see below).