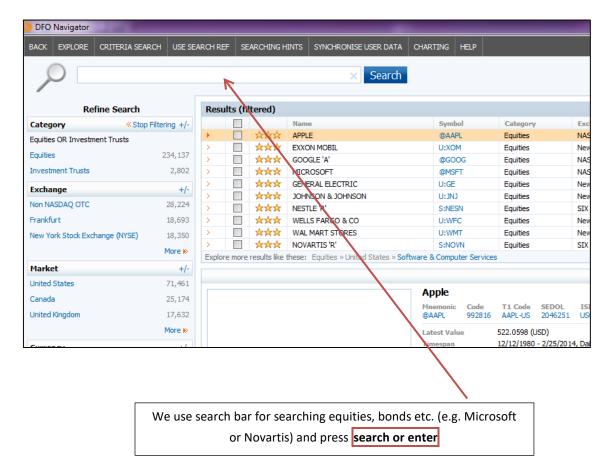

We have to complete the (3) input boxes with the info/variables that we want in order to download the data.

First we complete **input box (1).** We press the button **Find** comes up (see below)

**Series** and a screen

When we search for Microsoft a list comes up and if you just click only once on the first result we can see more information for the specific company/equity (e.g. codes, small description, currency, market etc.). When we decide which company/ equity we want we check the box (see below) and we click the use button in order to return in the first step which is the excel with window dialog.