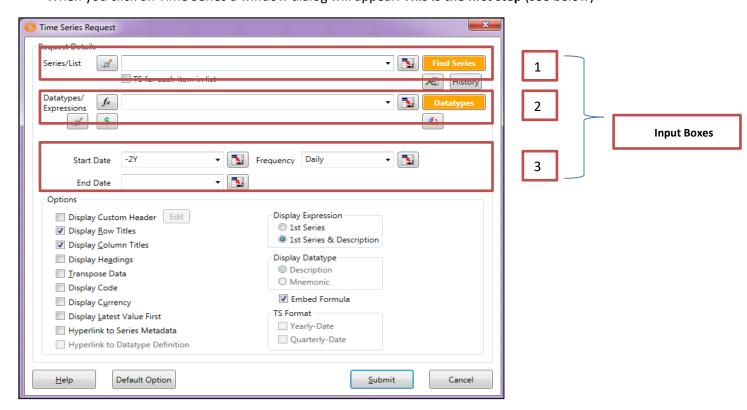

We have to complete the (3) input boxes with the info/variables that we want in order to download the data.

First we complete **input box (1).** We press the button **Find** comes up (see below)

**Series** and a screen

Secondly we complete **input box (2).** We press the button Datatypes comes up (see below)

First we have to be at the right data category (e.g. if we are searching data for equities/companies we have to be at the data category **equities** if we are searching data for indices we have to be at the data category **equity indices**). When we decide which category we want then we write on the first input box the variable that we want (see below).

When we decide which variable we want we check the box (see above) and we click the **use selected** button in order to return in the **first step which is the excel with window dialog**.

Thirdly we complete **input box (3)** with the dates or date that we want (**time series or static respectively**) and the frequency. After completing we press the submit button and the results will appear shortly after (see below).